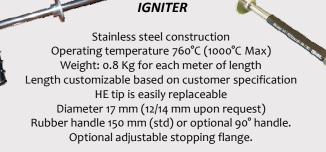

### **CONNECTION CABLE**

Flexible stainless armoured cable External PVC insulation ½" NPT straight fittings Operating temperature of - 20°C to +50°C Weight: 0.4 Kg for each meter of length Length customizable based on customer specification